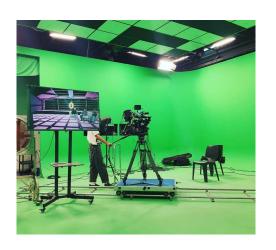

## The studio space and equipments support

**BROADCAST PRODUCTION** 

VIRTUAL EVENT

LIVE VIRTUAL EVENT

**COMMERCIAL VDO PRODUCTION** 

Studio space & equipments

## **SPACE**

360° Green wall

Studio size: 8.4 m x 12.8 m

Ceiling: 3.5 m

Tracking space: 4.8 m x 9 m

Dressing room

## **EQUIPMENT**

Tracking camera

Standpod

Lighting & Sound system

Tracking system

Computer and virtual software