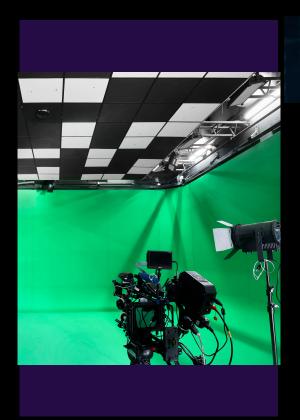

## The studio space and equipments support

**BROADCAST PRODUCTION** 

VIRTUAL EVENT

LIVE VIRTUAL EVENT

**COMMERCIAL VDO PRODUCTION** 

Studio space & equipments

## **SPACE**

360° Green wall

Studio size: 8.4 m x 12.8 m

Ceiling: 3.5 m

Tracking space: 4.8 m x 9 m

Dressing room

## **EQUIPMENT**

Tracking camera

Standpod

Lighting & Sound system

Tracking system

Computer and virtual software