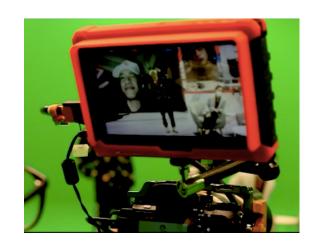

## Camera set

**CAMERA 4K BMG STUDIO** 

**STANDPOD RIGGING SET** 

**SDI 4 ports input card** 

**HDMI / SDI CONVERT \* 3** 