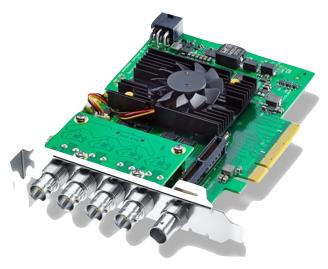

## Camera set

**CAMERA 4K BMG STUDIO** 

**STANDPOD RIGGING SET** 

**SDI 4 ports input card** 

**HDMI / SDI CONVERT \* 3** 