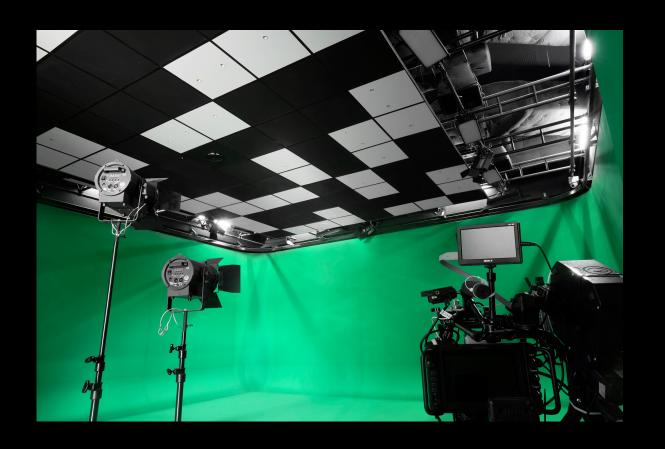

## The studio space and equipments support

**BROADCAST PRODUCTION** 

VIRTUAL EVENT

LIVE VIRTUAL EVENT

**COMMERCIAL VDO PRODUCTION** 

Studio space & equipments

## **SPACE**

360° Green wall

Studio size: 8.4 m x 12.8 m

Ceiling: 3.5 m

Tracking space: 4.8 m x 9 m

Dressing room

## **EQUIPMENT**

Tracking camera

Standpod

Lighting & Sound system

Tracking system

Computer and virtual software