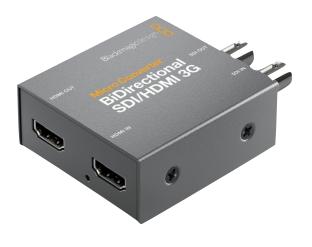

## Camera set

**CAMERA 4K BMG STUDIO** 

**STANDPOD RIGGING SET** 

**SDI 4 ports input card** 

**HDMI / SDI CONVERT \* 3** 