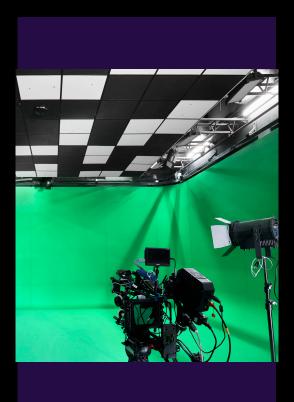

# Virtual studio

The studio use Aximmetry software, a 3D virtual studio software, which grant greater production flexibility in bringing virtual to life and enable us to create high-end, realtime 3D virtual studio

## **SPACE**

360° Green wall

Studio size: 8.4 m x 12.8 m

Ceiling: 3.5 m

Tracking space: 4.8 m x 9 m

Dressing room

## **EQUIPMENT**

Tracking camera

Standpod

Lighting & Sound system

Tracking system

Computer and virtual software