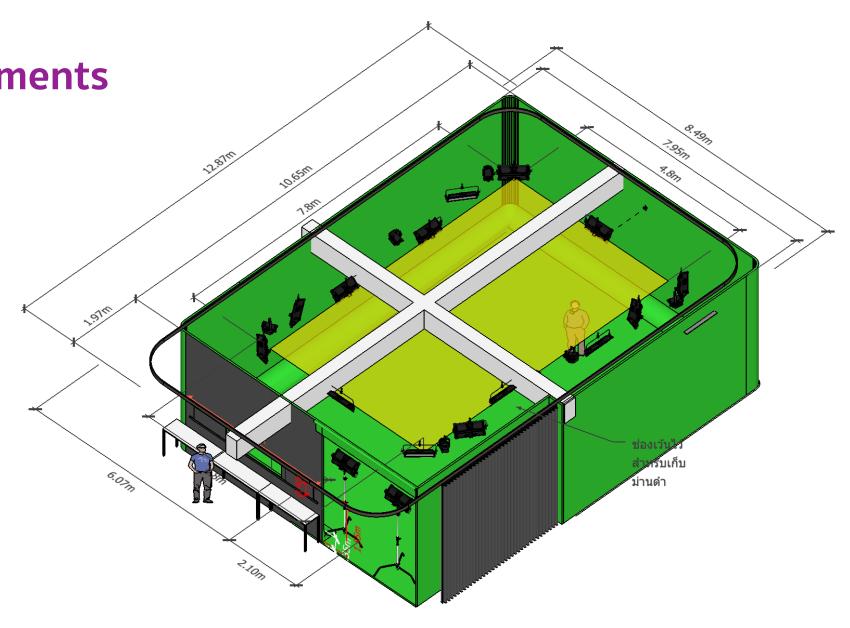

## **SPACE**

360° Green wall

Studio size: 8.4 m x 12.8 m

Ceiling: 3.5 m

Tracking space: 4.8 m x 9 m

Dressing room

## **EQUIPMENT**

Tracking camera

Standpod

Lighting & Sound system

Tracking system

Computer and virtual software