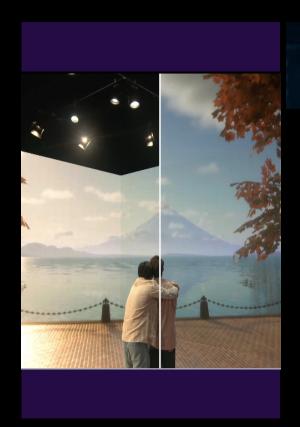

# Virtual studio

The studio use Aximmetry software, a 3D virtual studio software, which grant greater production flexibility in bringing virtual to life and enable us to create high-end, realtime 3D virtual studio

## Virtual Production